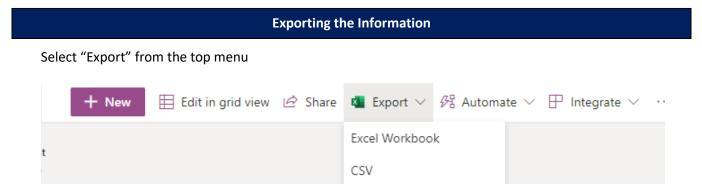

Then you can click the star in the upper-right corner of the icon to Favorite the list.

Select either Excel Workbook or CSV and download to your computer.