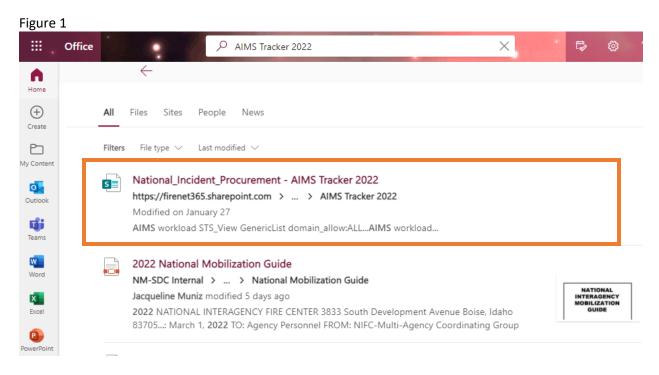

## NAMED ACCOUNT VIEW STATUS/ INFORMATION

Log into FireNet using portal.office.com

At the main screen search "AIMS Tracker 2022" per Figure 1 & Select the SharePoint from the top of the list

Window in Figure 2 will populate.